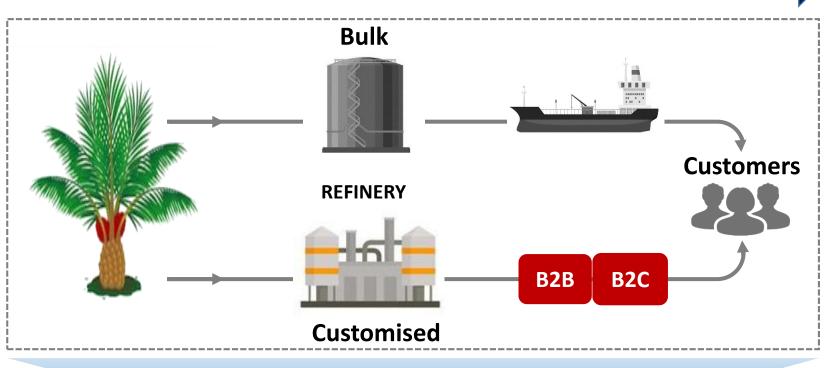

### **Fully Integrated Business Model**

**UPSTREAM** 

#### DOWNSTREAM

Crosscheck is an online, open access tool which improves traceability across our supply chain