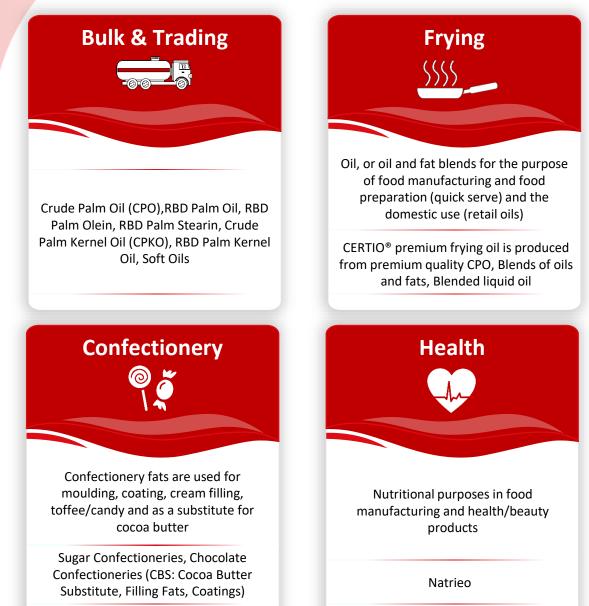

#### **Product Segments For Growth**

Texturised blend of oils and fats such as shortening, margarine, vegetable ghee, pastry margarine and hard stocks used for the bakery/food manufacturing industry

Shortenings, Margarine, Vegetable Ghee, Palm based hard stocks

# Specialty Ingredients

Palm-derived ingredients and specialty oils & fats that fulfil specific functions

Infant formula Ingredients, Red Palm Super Olein, Lecithins, Animal Nutrition (PURAFEX)