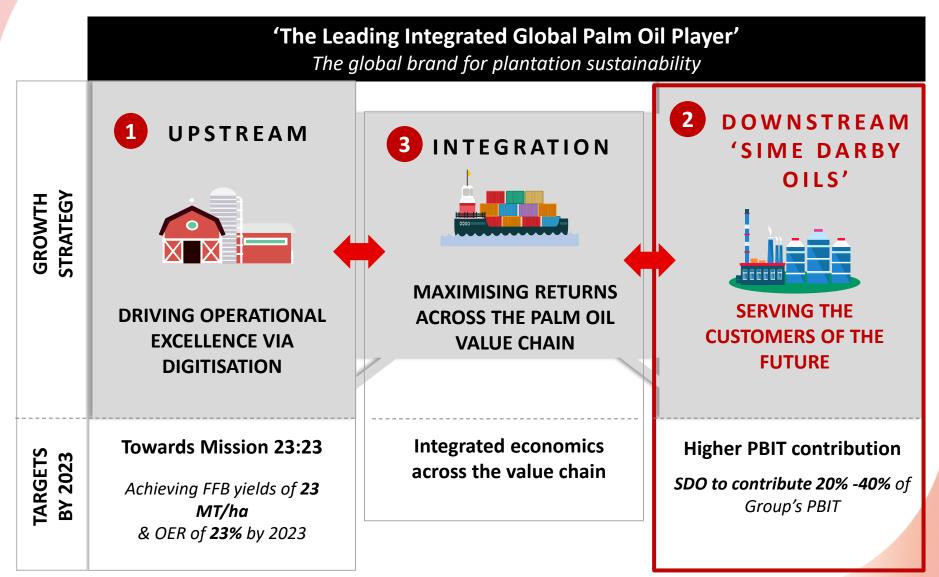

#### The Leading Integrated Global Palm Oil Player

### **Fully Integrated Business Model**

**UPSTREAM** 

#### DOWNSTREAM

Crosscheck is an online, open access tool which improves traceability across our supply chain