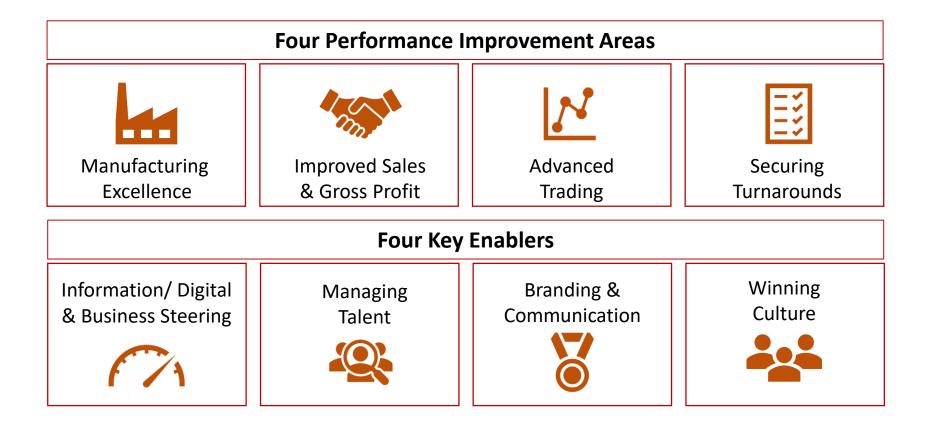

*Our Global Facilities**

United Kingdom (237,600 MT/year) Netherlands (450,000 MT/year)



#### Our global presence helps to secure customers effectively

| Refining                                                    | 3,757 |
|-------------------------------------------------------------|-------|
| Kernel Crushing<br>(Malaysia & Indonesia)                   | 405   |
| Soya Crushing<br>(Thailand)                                 | 165   |
| Copra Mills<br>(PNG)                                        | 42    |
| Biodiesel<br>(including new refining plant of<br>60,000 MT) | 120   |

Total Capacity

Thailand (544,500 MT/year)

Malaysia (2,004,000 MT/year)

> Indonesia (930,000 MT/year)

> > Papua New Guinea (174,000 MT/year)

South Africa (148,500 MT/year)

# **Our Transformation Focus**







#### A Leading Sustainable Oils and Fats Company



#### Malaysian Sustainable Palm Oil (MSPO)



#### Roundtable on Sustainable Palm Oil (RSPO)



Indonesian Sustainable Palm Oil (ISPO)

Sime Darby Oils is a fully owned subsidiary of Sime Darby Plantation- World's Largest Producer Certified Sustainable Palm Oil (CSPO) ~20% of global supply

Supplying essential ingredients to the World's famous brands in food & non-food products:





### **Fully Integrated Business Model**

**UPSTREAM** 

#### DOWNSTREAM





Crosscheck is an online, open access tool which improves traceability across our supply chain

#### **Product Segments For Growth**







Texturised blend of oils and fats such as shortening, margarine, vegetable ghee, pastry margarine and hard stocks used for the bakery/food ma