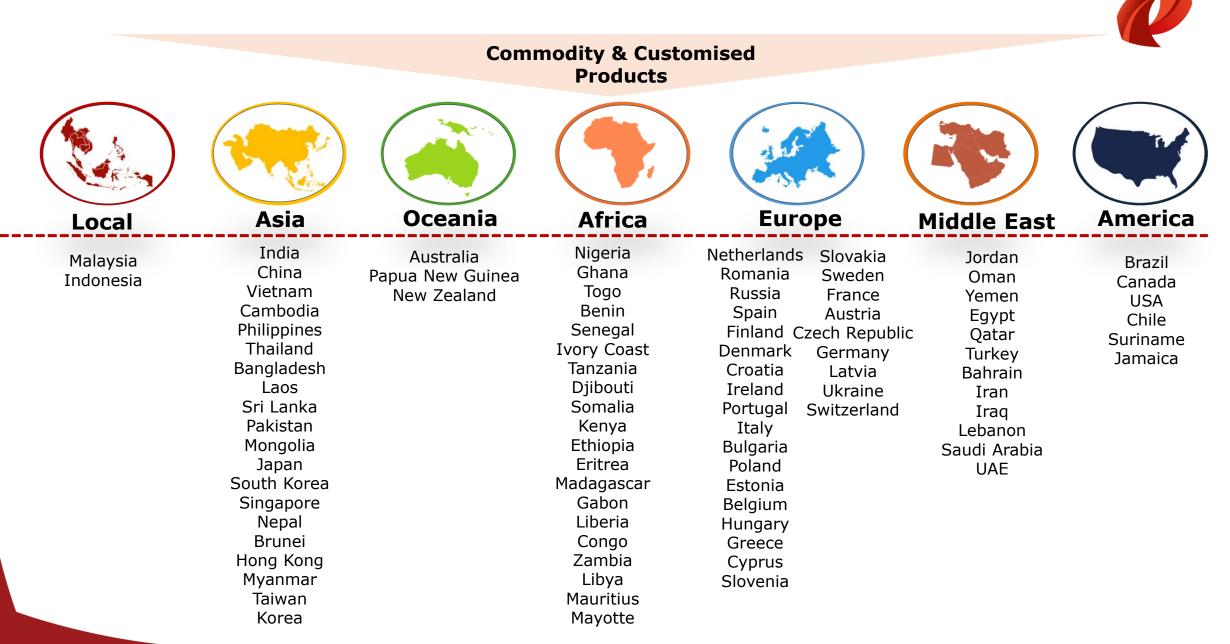

## We operate in 11 countries with 4.0 mil MT of refining capacity

### **Business Presence**

11 Countries

(Inclusive of Trading or Sales office in USA and Singapore)

| Fac                                                                                                    | ilities                | <u>Capacity</u><br><u>MT 000</u>   |
|--------------------------------------------------------------------------------------------------------|------------------------|------------------------------------|
| Refineries<br>Kernel Crushing Plants<br>Soy Crushing Plant<br>Copra Crushing Plants<br>Biodiesel Plant | 11<br>4<br>1<br>2<br>1 | 4.0 mil<br>465<br>132<br>42<br>270 |
| <u>Segment</u>                                                                                         |                        | Capacity<br>MT 000                 |
| Bulk Refineries<br>Differentiated Refineries<br>Non - Food<br>Emery                                    | 6                      | 2.5 mil<br>2.0 mil<br>270<br>400   |

#### Notes:

1. Joint Venture (JV) business: USA, Germany and China

2. Thailand refinery inclusive of Nonthaburi refinery at 33,000MT refining capacity