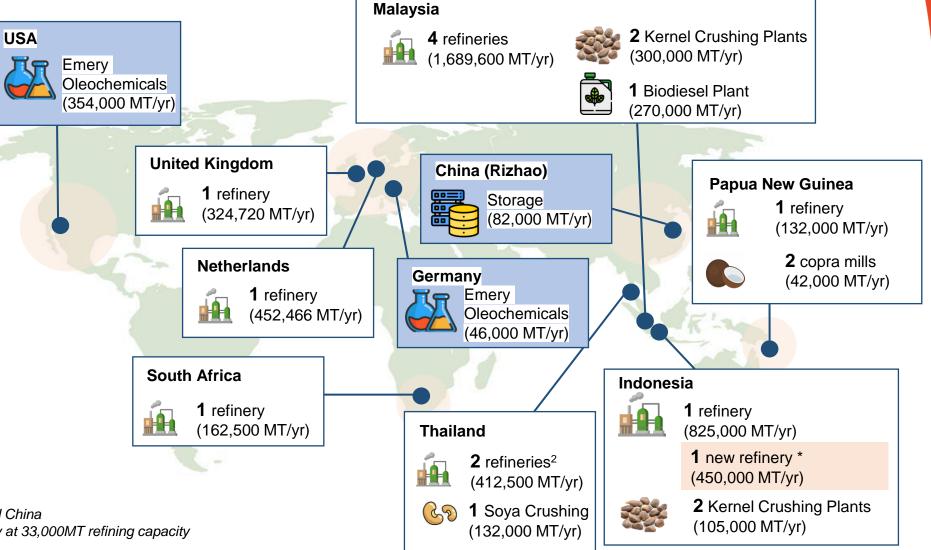

| ilities                | <u>Capacity</u><br><u>MT 000</u>   |
|--------------------------------------------------------------------------------------------------------|------------------------|------------------------------------|
| Refineries<br>Kernel Crushing Plants<br>Soy Crushing Plant<br>Copra Crushing Plants<br>Biodiesel Plant | 11<br>4<br>1<br>2<br>1 | 4.0 mil<br>465<br>132<br>42<br>270 |
| <u>Segment</u>                                                                                         |                        | Capacity<br>MT 000                 |
| Bulk Refineries<br>Differentiated Refineries<br>Non - Food<br>Emery                                    | 6                      | 2.5 mil<br>2.0 mil<br>270<br>400   |



#### Notes:

1. Joint Venture (JV) business: USA, Germany and China

2. Thailand refinery inclusive of Nonthaburi refinery at 33,000MT refining capacity

## **SDGI Business Structure**



# SD Guthrie International has over 2,300 employees around the world



# One Stream from Malaysia, Indonesia, Papua New Guinea to the rest of the world



# Our products consist of Bulk, B2B and B2C products under various segments

### Bulk & Trading

**PRODUCTS:** 

Crude Palm Oil (CPO),RBD Palm Oil, RBD Palm Olein, RBD Palm Stearin, Crude Palm Kernel Oil (CPKO), RBD Palm Kernel Oil, Soft Oils

### Frying

**Animal Feed** 

formulated animal feed.

Animal Nutrition (PURAFEX)

PRODUCTS:

Oil, or oil and fat blends for the purpose of food manufacturing and food preparation (quick serve) and the domestic