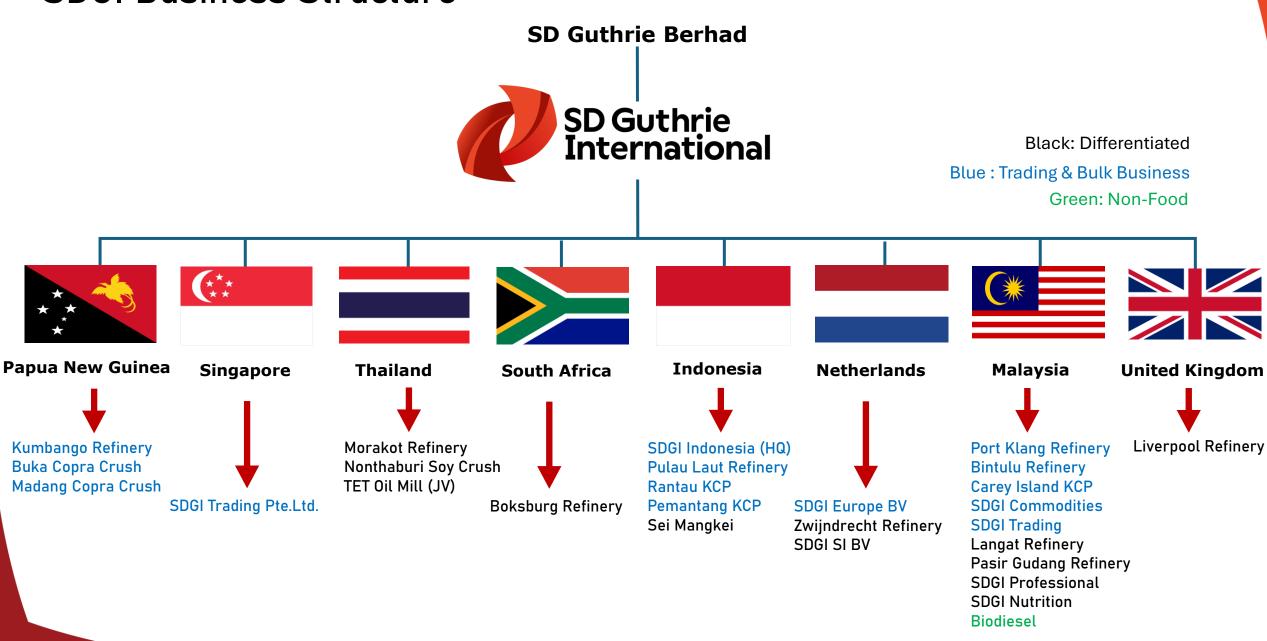

----------------------------------------|------------------------|------------------------------------|
| Refineries<br>Kernel Crushing Plants<br>Soy Crushing Plant<br>Copra Crushing Plants<br>Biodiesel Plant | 11<br>4<br>1<br>2<br>1 | 4.0 mil<br>465<br>132<br>42<br>270 |
| <u>Segment</u>                                                                                         |                        | Capacity<br>MT 000                 |
| Bulk Refineries<br>Differentiated Refineries<br>Non - Food<br>Emery                                    | 6                      | 2.5 mil<br>2.0 mil<br>270<br>400   |



#### Notes:

1. Joint Venture (JV) business: USA, Germany and China

2. Thailand refinery inclusive of Nonthaburi refinery at 33,000MT refining capacity

## **SDGI Business Structure**



# SD Guthrie International has over 2,300 employees around the world



# One Stream from Malaysia, Indonesia, Papua New Guinea to the rest of the world



# Our products consist of Bulk, B2B and B2C products under various segments

### Bulk & Trading

**PRODUCTS:** 

Crude Palm Oil (CPO),RBD Palm Oil, RBD Palm Olein, RBD Palm Stearin, Crude Palm Kernel Oil (CPKO), RBD Palm Kernel Oil, Soft Oils

### Frying

**Animal Feed** 

formulated animal feed.

Animal Nutrition (PURAFEX)

PRODUCTS:

Oil, or oil and fat blends for the purpose of food manufacturing and food preparation (quick serve) and the domestic use (retail oils) **PRODUCTS**:

**CERTIO**® premium frying oil is produced from premium quality CPO, Blends of oils and fats,

Derived mainly from palm kernel expeller (PKE)

and refined